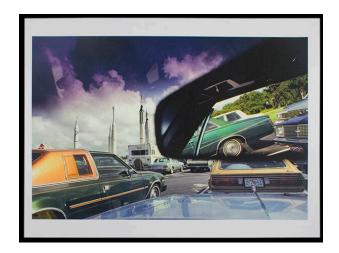

## Description

Parking lot at Cape Canaveral with rockets visible in background and prominent image of large green car at left with the reflection of a green car at right. Photograph appears to have been taking from vantage point of the car whose hood is visible at the bottom of the composition. Purple sky with clouds.