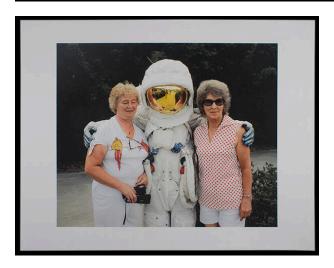

## Description

At center is a person wearing a white space suit, helmet and gloves. The figure has his arms on the shoulders of two middle-aged Caucasian women standing on either side of him. One woman is blonde and wearing white pants and a white top decorated with some sort of red and yellow design. The other woman has grey hair and is wearing sunglasses, white shorts and a red and white checkered top; beside her is a low shrub.