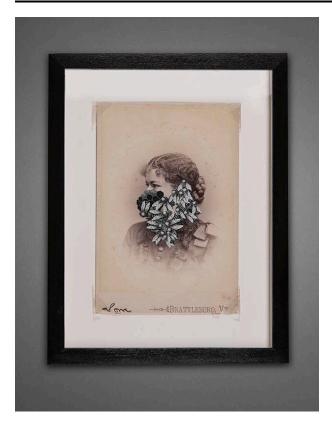

# Description

A photograph mounted on a cabinet card showing the profile of a woman's head and shoulders. Her hair is wavy and pulled into a braided bun at the back of her head with a few ringlets on her forehead. The clothing she is wearing features lace around the neckline and in two vertical bands coming down from the shoulders. Two buttons are visible and on her left shoulder is a large, flat

bow. Covering the area around her nose is a honeycomb and surrounding it is an array of bees, covering most of her left neck, cheek, and ear area.