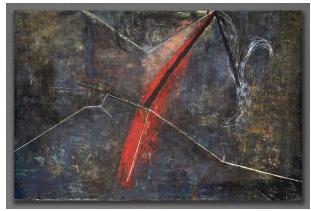

### Description

Overall background is blue black with some brown at the upper left corner. There is a white line that makes a "V" in the upper center of the work. Another white line goes from the lower left side, rising to the center and then to the lower right side. There is a wide line of red that runs from top to bottom in the center of the work.