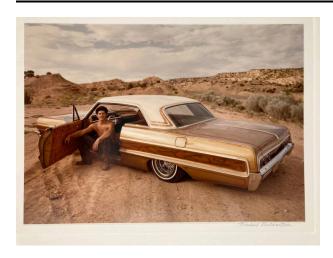

## Bennino Martinez, Chimayo, '64 Chevy

**Date** 

1980

**Primary Maker** 

Meridel Rubenstein

Medium

Chromogenic print

Description

From the portfolio "The Lowriders: Portraits from New Mexico." Diagonal view of bronze colored 1964 Chevy with wood-grain side panel and white roof. Car is parked on dirt road with northern New Mexico landscape behind. Driver's door is open to show shirtless man in black pants seated with legs outside car, arms extended.