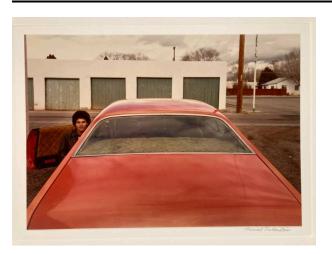

## Description

From the portfolio "The Lowriders: Portraits from New Mexico." View from above of the back of an orange 1970s Oldmobile Cutlass car. Driver's side door is open, revealing plush upholstery and face and shoulder of young man with a cap of dark hair. In background is a structure with five green doors, probably garages. To the right of it is a wooden utility pole and a metal pole, with glimpses of houses and trees nearby.