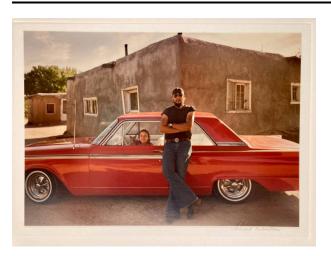

## Franke Maestas and Vangie Martinez, Chimayo, '62 Ford Fairlaine

**Date** 1980

**Primary Maker** Meridel Rubenstein

Medium Chromogenic print

## Description

From the portfolio "The Lowriders: Portraits from New Mexico." Horizontal picture with side view of red 1962 Ford Fairlaine parked in front of corner of a stucco or adobe building. In the driver's seat is a darkhaired woman and a small dog. Leaning against the side of the car is a dark-haired man in flared blue jeans and a black shirt, wearing sunglasses.