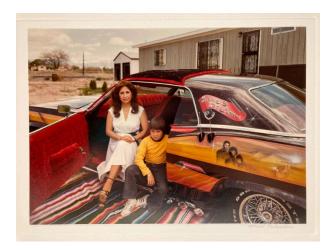

## Irene Jaramillo, San Juan Pueblo, '60 Ford LTD

**Date** 

1980

**Primary Maker** 

Meridel Rubenstein

Medium

Chromogenic print

## Description

From the portfolio "The Lowriders: Portraits from New Mexico." Horizontal picture in landscape with houses in background and 1960 Ford LTD in foreground, parked on a striped rug. Car door is open to show dark-haired woman in a white sleeveless dress seated with her legs outside the car. Next to her is a dark-haired boy wearing a long-sleeved gold shirt and dark pants. Interior of car is upholstered in red velvet and car is decorated with broad bands of gold paint and a family portrait, along with a banner reading "Dave's Dream."