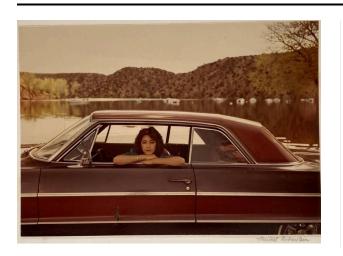

## Peggy Martinez, Santa Cruz, '64 Chevy Two-Tone

**Date** 1980

**Primary Maker** Meridel Rubenstein

Medium Chromogenic print

## Description

From the portfolio "The Lowriders: Portraits from New Mexico." Horizontal picture with side view of reddishbrown 1964 Chevy parked in landscape at lake. Detail of car does not show hood or trunk or much of lower body, just a bit of the rear, driver-side wheel and tire. Driver's window is rolled down to show a dark-haired woman in blue with her arms folded in window frame and head resting on hand.