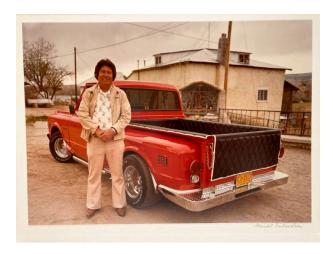

## Ross Martinez, Chimayo, '72 Chevy Pickup

**Date** 

1980

**Primary Maker** 

Meridel Rubenstein

Medium

Chromogenic print

## Description

From the portfolio "The Lowriders: Portraits from New Mexico." Diagonal view of an orange 1972 Chevy Pick-up truck parked in front of a small beige building. Standing near rear driver-side tire is a dark-haired man in a beige leisure suit and a white, collard shirt with beige design. His hands are clasped in front of him at waist level.