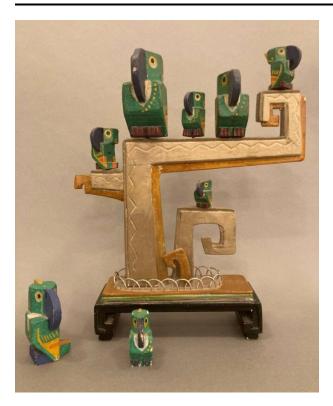

# **Basic Detail Report**

perch has a stand beneath it.

# **Toucan Painted Wood Sculpture**

## Description

Sculptural montage of six wooden carved toucans perched upon a stand of curlicue branches and two free standing toucans. The toucans vary in size but are all painted with a same color scheme (green bodies with yellow, orange, and black detail, eyes of yellow, white, and black, and blue beaks). The golden-tan branch-like