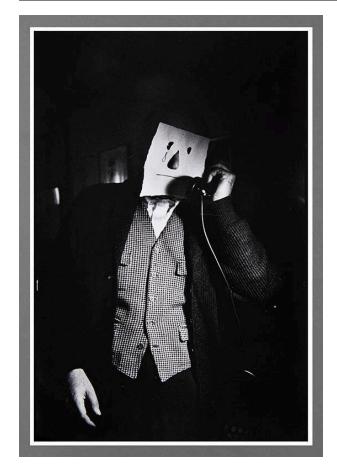

## Description

Dark background with human figure filling much of the frame. Person is wearing a patterned vest and dark jacket, with right arm at his side and left arm bent to hold a telephone receiver to the area where his ear would be. Head is covered with a paper bag on which rudimentary eyes and a straight mouth are drawn. There is a hole cut out for the nose and a tear is drawn under the right eye.