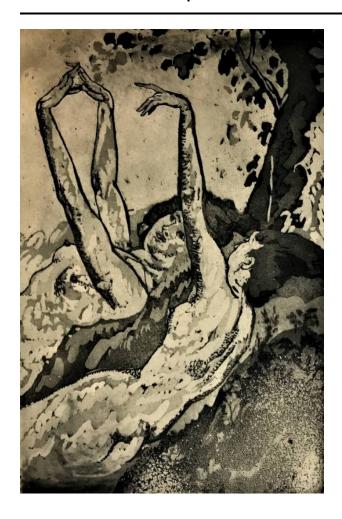

## Description

Two nude females recline on a shaded hillside. Figure one has her back to the viewer with her left arm and hand lifted vertically above her head. Her fingers drape in a relaxed position with only her pointer finger extended slightly. The figure behind her faces towards the viewer and first figure, gazing upward toward her hands. Both arms are lifted above her head, fingers touching.