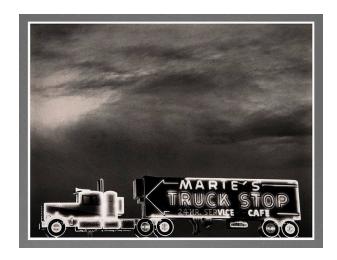

### Description

At bottom of sheet extending across full frame, photograph of a highway sign in the shape of a long-haul truck with an arrow on the trailer. Parts of the sign are outlined in neon. Sign reads MARIE'S // TRUCK STOP // 24 HR. SERVICE CAFÉ. Sky with scattered clouds above.