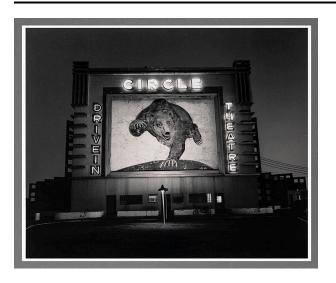

## Drive-in Theater, Highway 81, Waco, Texas, 1973

Date Negative 1973, print 1998

**Primary Maker** Steve Fitch

**Medium** Gelatin silver print

## Description

Structure of the back side of a drive-in movie screen fills most of composition. It has three-dimensional architectural ornamentation around the edges and a frame at center that encloses a painted image of a charging bear with one claw on a mound of earth. Written horizontally in neon across the the top is "CIRCLE"; letters stacked vertically at left of bear picture spell "DRIVEIN"; words stacked verticall at right of bear picture spell "THEATRE". Night scene with a prominent light fixture at center in front of the structure and a bicycle leaning against it at right.