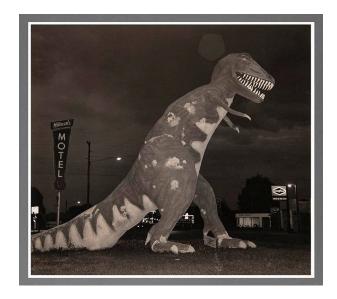

# Description

Composition is filled diagonally from lower left to upper

right by the figure of a large Tyrannosaurus-type dinosaur model with teeth bared and left foot extended in front of the right as if walking. Behind his head is a pentagonal light flare. Night scene showing lit sign for Millecam's Motel at left and service station building with lighted sign for Goodyear Tires at right. Utility poles and lights from other buildings in background.