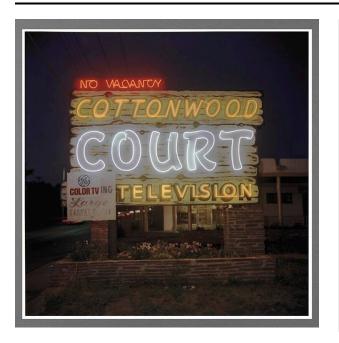

## Description

Night view with horizontal sign filling most of the frame. Sign is lit and reads in yellow: COTTONWOOD //

TELEVISION and between them in larger letters and white: COURT. Above and attached to sign at above left in red: NO VACANCY. Background of sign is shaped and painted to emulate wooden boards. At left is a square sign with a round General Electric logo // COLOR TV ING //Large // FAMILY [ROOMS?]. Sign is supported by brick column at front and back and has a brick planter below with flowers. Partial view of motel office and structure in background, view of Cerrillos Road at left with taillights of cars visible.