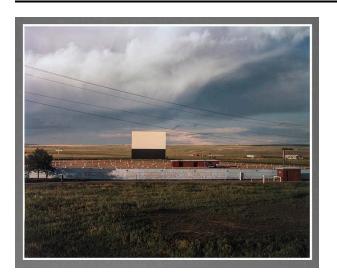

## Description

Bottom half of composition shows grass and prairie, top half is sky with dramatic cloud formation across width of picture. Small outbuildings scattered in right half of picture, two red and two white. Long solid wall or fence across width of picture with tree in front of it at far left. Wall or fence is blue and is painted with the words: WELCOME to the FORT UNION Drive-in THEATER. Behind wall is a drive-in theater lot with a large white movie screen at approximate center of page with individual sound stations for cars in front of it. Utility wires visible in foreground.