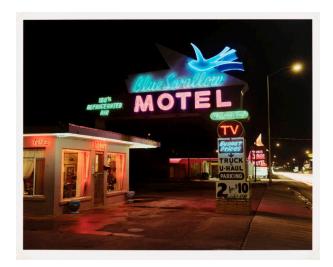

# The Blue Swallow Motel, Tucumcari, New Mexico, July 1990

## Description

Oblique view of one-story motel office at night with prominent neon sign on the roof featuring the blue outline of a bird, the words "Blue Swallow" in green script, and "MOTEL" in red. Sign also includes the words "100% // REFRIGERATED // AIR" in green neon, a white panel reading "VACANCY", "TV" in red, and a white sign with black lettering reading "TRUCK // + // UHAUL // PARKING". Other signs and roadway visible at right. Building has red words "OFFICE" and "LOBBY" on exterior with some red neon around windows.