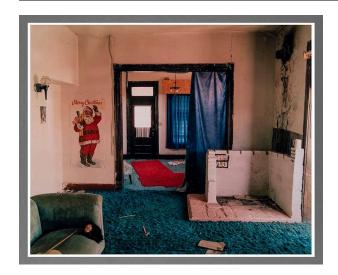

## Description

Interior of room with view into another room at back, with a full-length blue curtain, hallway drawn, dividing the two spaces. To the left of the doorway is a picture of Santa Claus with the words "Merry Christmas" above him. Front space has bright green shag carpet and a faded green sofa at front left with doll's head on it. Folded newspapers in foreground. At right rear of room is a brick or cinder block structure painted white that may have been part of a fireplace. Back room has a red runner rug leading from doorway to a closed door with large glass panel and window above. To the right of it is a window covered by a blue curtain with a ceiling light fixture in front of it.