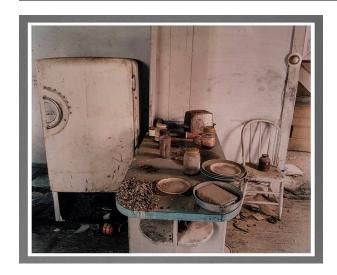

## Kitchen in a house near Regent, western North Dakota, May 18, 2001

**Date** 

2001

**Primary Maker** 

Steve Fitch

Medium

Chromogenic print (Fuji Crystal Archive paper)

## Description

Interior of house with old-fashioned ice box at left and table jutting out from wall toward viewer near center of picture. On table are plates, a plan, jars, a drinking glass, and toaster, all covered in dust. At front left of table is a significant pile of animal droppings. Against wall to the right of the table is a wooden chair painted white with a brown jar on its seat. Dust and debris on floor.