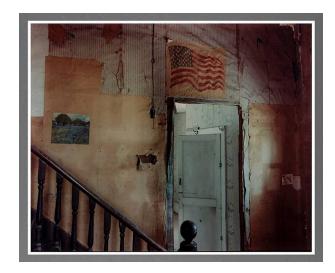

## Hallway view inside a house in Claude, Texas, May 10, 2004

**Date** 

2004

**Primary Maker** 

Steve Fitch

Medium

Chromogenic print (Fuji Crystal Archive paper)

## Description

Interior of house with ascending staircase at left that has wooden bannister. Open doorway at rear of composition shows glimpse of another interior space with a closed white door. Above doorway on wall is a piece of paper bearing the image of a waving United States flag. Faded and peeling layers of paper on walls all around and a horizontal paper image of a landscape at left.