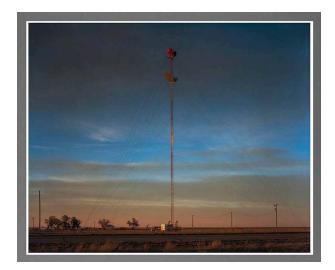

## Description

Flat, open prairie landscape with grassland, fenceline,

small white structure, and four utility poles across bottom of composition, four trees at left. At center and reaching almost to top margin is a vertical metal structure with red speakers at top. Sky is lit with sunset light in gradation from salmon-colored with long cloud streaks toward horizon, blue with clouds at center, grey toward top.