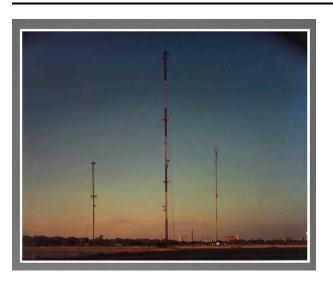

## Description

Treeline stretches across bottom of page with a few farm

buildings visible. Composition is dominated by three vertical radio towers, largest at center flanked by two of about the same height. Wires connecting them to the ground are visible. Sky is lit with sunset light in gradation from salmon-colored with long cloud streaks toward horizon, blue with clouds at center, grey toward top.