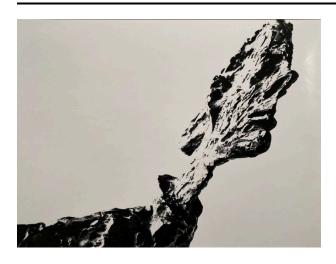

## Description

Horizontal page with image of a sculpture of human head and shoulder. Shoulder is darker and at bottom left, with head in profile rising at an angle at far right. High contrast in photo emphasizes pocked, uneven surface of sculpture. Figure's eyes, nostrils, and mouth are seen as dark areas.