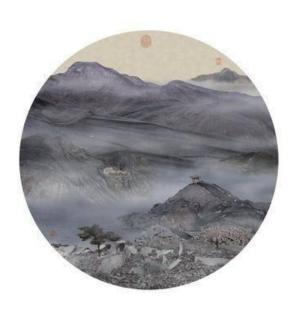

## Autumn Mist in the Mountain with Winding Streams

**Date** 2007

**Primary Maker** Yao Lu

**Medium** Chromogenic print

## Description

Circular composition primarily filled with landscape, top 1 /8 is beige sky with red chop at right. At top of landscape

is a multi-tiered temple or structure with wall, shrouded in fog. Below are foothills, trees, and path. Landscape shrouded in net.