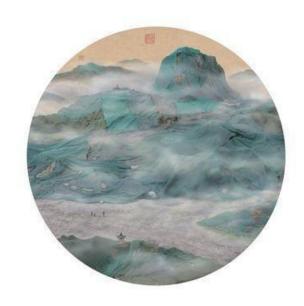

### Description

Circular composition primarily filled with landscape, top 1 /8 is beige sky with red chop at left. Prominent mountain formation dominates composition alongside other

mountains and foothills. In foreground is a path or river running across composition horizontally that forks at right. Small structure and figures in extreme foreground. Landscape covered with netting, litter and trash in middle- and foreground.