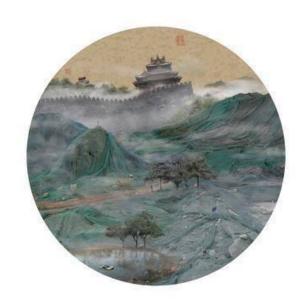

## Viewing the City's Places of Interest in Springtime

**Date** 

2007

**Primary Maker** 

Yao Lu

Medium

Chromogenic print

Description

Circular composition primarily filled with dark landscape, top 1/8 is beige sky with red chop at center. Dark

mountain range in background, single peak in foreground with some vegetation and trees. Landscape covered in netting, broken chunks of concrete in middle- and foreground.