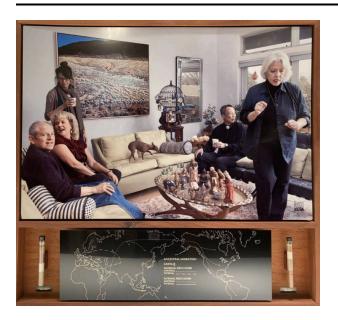

## Description

Brown wood shadow box frame with upper and lower compartments. Above is a color image of people gathered in the living room of a house. Greenish-gold upholstered

love seats form a U-shape with a metal topped table at center. At left is a bent pillow covered with blackand-white fabric and a man in a black shirt and blue jeans next to a blonde woman who is turning to look behind them. Standing at her side near a large painting of a southwestern landscape is a dark-haired woman in glasses who is holding a cup in her right hand. On the loveseat at the back is a tiny brown dog and a pillow covered with black-and-white fabric. Seated at right is a man in black holding a cup and a white-haired woman standing. The second compartment has a map at center and two glass vials to the left and right, both of which are filled with different colored sand and labelled.