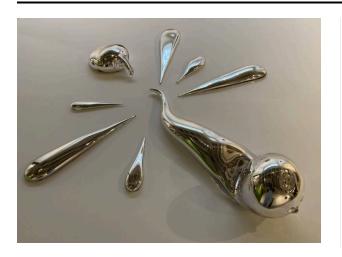

## Description

Series of 8 clear glass sculptures of elongated, rounded shapes. Sizes very. Some are very flat whereas others are oblong with curling tails and great height. (a) Head, (b, c, d, f, g, h) Drops, (e) Male member. See Dimensions.

## Dimensions

Other (a):  $40 \times 12 \times 10 \ 1/2$  in.  $(101.6 \times 30.5 \times 26.7 \text{ cm})$  Other (b):  $12 \ 1/2 \times 3 \ 3/8 \times 1 \ 1/2$  in.  $(31.8 \times 8.6 \times 3.8 \text{ cm})$  Other (c):  $24 \times 5 \times 2$  in.  $(61 \times 12.7 \times 5.1 \text{ cm})$  Other (d):  $11 \ 1/2 \times 3 \ 5/8 \times 1 \ 3/8$  in.  $(29.2 \times 9.2 \times 3.5 \text{ cm})$  Other (e):  $17 \times 14 \times 5 \ 1/2$  in.  $(43.2 \times 35.6 \times 14 \text{ cm})$  Other (f):  $22 \ 3/4 \times 5 \ 1/2 \times 2$  in.  $(57.8 \times 14 \times 5.1 \text{ cm})$  Other (g):  $11 \ 3/8 \times 2 \ 1/4 \times 1$  in.  $(28.9 \times 5.7 \times 2.5 \text{ cm})$  Other (h):  $23 \ 1/2 \times 4 \ 3/4 \times 1 \ 1/4$  in.  $(59.7 \times 12.1 \times 3.2 \text{ cm})$