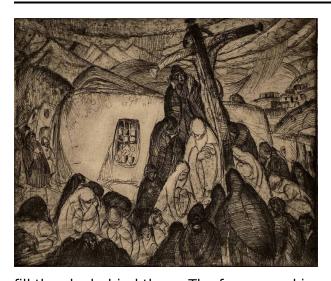

### Description

Outdoor village scene with round adobe homes fill the middle of the page and are stacked upwards into the righthand horizon. Triangular mountains, clouds, and rain

fill the sky behind them. The foreground is composed of figures with blankets wrapped around their shoulders and heads. Figures are clustered more heavily toward the right of the page were several of them hold up a large cross.