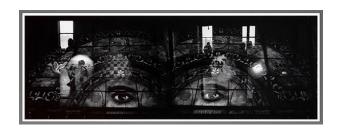

# Description

Multiple exposures with two stained glass windows of an eye surrounded by a decorative border and crescent moon with seven stars, a dove, a man looking at viewer, three clear windows with people looking out, etc.