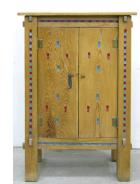

## **Title: Radiator Cover**

Date: mid 20th-late 20th Century Primary Maker: Unknown Maker Medium: pine

Title: Spanish Colonial Revival Cabinet Date: mid 20th Century Primary Maker: Unknown Maker Medium: pine