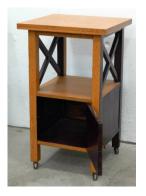

Title: Alvarado Hotel Bridal Suite Bedroom Set (Small Table) Date: circa 1940 Primary Maker: Unknown Maker Medium: Painted and carved wood