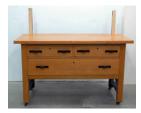

Title: Spanish Colonial Revival Table Date: mid 20th-late 20th Century Primary Maker: Unknown Maker Medium: pine and paint

Title: Trastero Date: early 20th-mid 20th Century Primary Maker: Unknown Maker Medium: pine