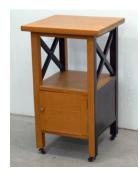

## **Basic Report**

Title: Alvarado Hotel Bridal Suite Bedroom Set (Bedside Table) Date: circa 1940 Primary Maker: Unknown Maker Medium: Painted and carved wood

Title: Alvarado Hotel Bridal Suite Bedroom Set (Bedside Table) Date: circa 1940 Primary Maker: Unknown Maker Medium: Painted and carved wood