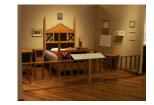

Title: Alvarado Hotel Bridal Suite Bedroom Set (Headboard, Footboard, Rails & Slats) Date: circa 1940 Primary Maker: Unknown Maker Medium: Painted and carved wood

Title: Alvarado Hotel Bridal Suite Bedroom Set (Mirror & Dresser) Date: circa 1940 Primary Maker: Unknown Maker Medium: Painted and carved wood