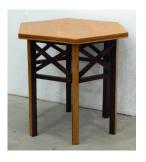

Title: Alvarado Hotel Bridal Suite Bedroom Set (Small Table) Date: circa 1940 Primary Maker: Unknown Maker Medium: Painted and carved wood