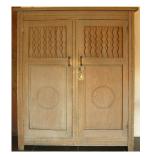

Title: Spanish Colonial Revival Table Date: mid 20th-late 20th Century Primary Maker: Unknown Maker Medium: pine and paint

Title: Trastero Date: early 20th-mid 20th Century Primary Maker: Unknown Maker Medium: pine