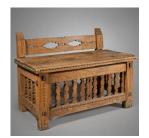

Primary Maker: Sam F.

Hudelson **Medium:** pine

Title: Armchair Date: 1917

Primary Maker: Sam F.

Hudelson **Medium:** pine

Title: Armchair
Date: circa 1924
Primary Maker: Sam F.

Hudelson **Medium:** pine

Title: Bench Date: 1920-1925 Primary Maker: Sam F.

Hudelson **Medium:** pine

Title: Bench Date: 1920-1925 Primary Maker: Sam F.

Hudelson **Medium:** pine