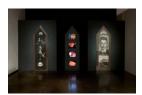

and cast glass

Title: Portal to Archimedes' Chamber

Date: 1990-1993 Primary Maker: Meridel

Rubenstein

**Medium:** palladium prints, steel, laser disks and players and video monitors