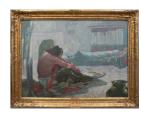

Medium: oil on canvas

Title: Divine Lamb and Taos Blue Sky

Date: n.d.

**Primary Maker:** Rebecca Salsbury (Strand) James **Medium:** Reverse painting

on glass

Title: Grief Date: 1917

Primary Maker: Warren E.