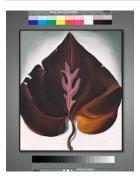

Medium: oil on canvas

Title: The Black Shawl

**Date:** 1933

**Primary Maker:** Esquípula Romero de Romero **Medium:** oil on Masonite

Title: Dark and Lavender Leaves

**Date:** 1931

Primary Maker: Georgia

O'Keeffe