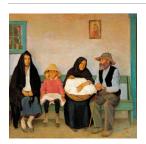

Medium: oil on panel

Title: New Mexico Landscape Date: 1938

Primary Maker: Cady Wells Medium: oil on canvas

Title: Our Washerwoman's Family - New Mexico
Date: circa 1918
Primary Maker: Bert Geer
Phillips
Medium: oil on canvas