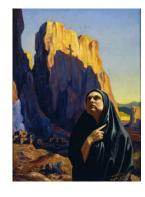

Medium: oil on canvas

Title: The Black Shawl

**Date:** 1933

**Primary Maker:** Esquípula Romero de Romero **Medium:** oil on Masonite

Title: Dark and Lavender Leaves

**Date:** 1931

Primary Maker: Georgia

O'Keeffe