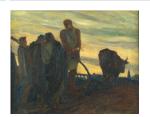

## Basic Report



Title: Apotheosis of St. Francis Date: 1917 Primary Maker: Donald Beauregard Medium: oil on canvas



Title: Breton Fisherman Date: circa 1912 Primary Maker: Donald Beauregard Medium: oil on canvas



Title: Breton Peasant Woman Date: circa 1912 Primary Maker: Donald Beauregard Medium: Oil on canvas



Title: Building of the Missions in New Mexico Date: 1917 Primary Maker: Donald Beauregard Medium: oil on canvas

Title: Centaur Carrying Off Dryad Date: circa 1913 Primary Maker: Donald Beauregard Medium: oil on canvas



Title: Cincinnatus Date: circa 1913 Primary Maker: Donald Beauregard Medium: oil on canvas



Title: Clock on Mantel Date: circa 1912 Primary Maker: Donald Beauregard Medium: Oil on canvas



Title: Clouds Date: 1913 Primary Maker: Donald Beauregard Medium: Oil on panel



Title: Coast of Normandy Date: circa 1912 Primary Maker: Donald Beauregard Medium: Oil on canvas



Title: Conversion of St. Francis Date: 1917 Primary Maker: Donald Beauregard Medium: Oil on canvas