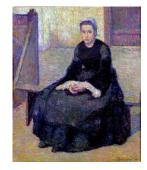

Title: Breton Peasant Woman Date: circa 1912 Primary Maker: Donald Beauregard Medium: Oil on canvas

Title: Building of the Missions in New Mexico Date: 1917 Primary Maker: Donald Beauregard Medium: oil on canvas