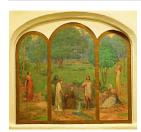

## Basic Report

Title: Apotheosis of St. Francis Date: 1917 Primary Maker: Donald Beauregard Medium: oil on canvas

Title: Breton Fisherman Date: circa 1912 Primary Maker: Donald Beauregard Medium: oil on canvas