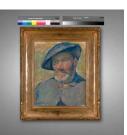

## Basic Report

Title: Apotheosis of St. Francis Date: 1917 Primary Maker: Donald Beauregard Medium: oil on canvas

Title: Breton Fisherman Date: circa 1912 Primary Maker: Donald Beauregard Medium: oil on canvas