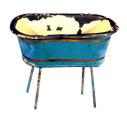

## Title: Plastic flowers and fruits

Date: mid 20th Century Primary Maker: Gustave

Baumann

Medium: Molded plastic,

glitter, flocking

Title: Toy washtub Date: mid 20th Century

Primary Maker: Unknown

Maker

Medium: painted metal

Title: Toy washtub

Date: mid 20th Century Primary Maker: Unknown

Maker

Medium: painted metal

Title: Trunk

Date: mid 20th Century Primary Maker: Gustave

Baumann