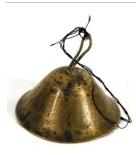

Title: Banana and Palm Trees Date: mid 20th Century Primary Maker: Gustave Baumann Medium: Painted wood, masonite

Title: Bell Date: mid 20th Century Primary Maker: Gustave Baumann

Medium: Metal, copper

Title: Black bucket Date: mid 20th Century Primary Maker: Unknown