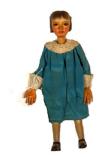

Title: Ann
Date: circa 1932
Primary Maker: Gustave
Baumann
Medium: Carved painted
wood with fabric

Title: Ann
Date: circa 1940
Primary Maker: Gustave

Baumann

Medium: Painted wood and

fabric, leather

Title: Attendant to
Infanta
Date: circa 1940
Primary Maker: Gustave
Baumann
Medium: Wood, silk, gauze,
cotton yarn and paint