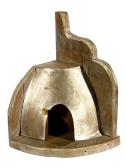

## **Basic Report**

Title: Adobe corner fireplace

**Date:** mid 20th Century **Primary Maker:** Gustave

Baumann

Medium: Painted wood and

card board

Title: Angel
Date: n.d.
Primary Maker: Gustave
Baumann
Medium: carved painted
wood with fabric