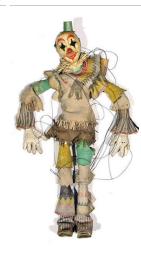

Maker

Medium: metal, and copper

Title: Boom Boom, The Clown

Date: n.d.

Primary Maker: Gustave

Baumann

Medium: Painted wood,

fabric and leather