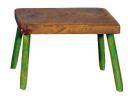

Title: Brown Table with **Green Legs** 

Date: mid 20th Century Primary Maker: Gustave

Baumann

Medium: wood and paint