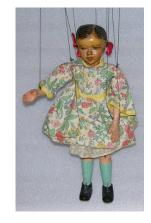

Title: Ann
Date: circa 1932
Primary Maker: Gustave
Baumann
Medium: Carved painted
wood with fabric

Title: Ann
Date: circa 1940
Primary Maker: Gustave

Baumann

Medium: Painted wood and

fabric, leather

Title: Attendant to
Infanta
Date: circa 1940
Primary Maker: Gustave
Baumann
Medium: Wood, silk, gauze,
cotton yarn and paint