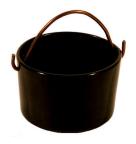

Title: Banana and Palm Trees Date: mid 20th Century Primary Maker: Gustave Baumann Medium: Painted wood, masonite

Title: Bell Date: mid 20th Century Primary Maker: Gustave Baumann

Medium: Metal, copper

Title: Black bucket Date: mid 20th Century Primary Maker: Unknown

Maker

Medium: metal, and copper

Title: Boom Boom, The Clown

Date: n.d.

Primary Maker: Gustave

Baumann

Medium: Painted wood,

fabric and leather