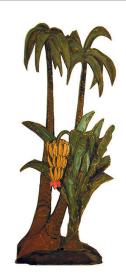

Title: Banana and Palm Trees Date: mid 20th Century Primary Maker: Gustave Baumann Medium: Painted wood, masonite

Title: Bell Date: mid 20th Century Primary Maker: Gustave Baumann

Medium: Metal, copper

Title: Black bucket Date: mid 20th Century Primary Maker: Unknown