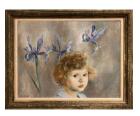

## **Basic Report**

Title: Ann Carol with Iris

**Date:** 1943

**Primary Maker:** Henriette

Wyeth

Medium: oil on canvas

Title: Apache Mother Date: circa 1970-1975 Primary Maker: Allan

Houser