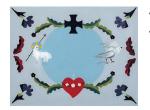

**Date:** 1931

Primary Maker: Georgia

O'Keeffe

Medium: oil on canvas

Title: Divine Lamb and Taos Blue Sky

Date: n.d.

**Primary Maker:** Rebecca Salsbury (Strand) James **Medium:** Reverse painting

on glass