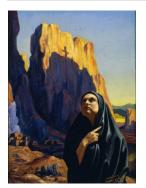

**Primary Maker:** Esquípula Romero de Romero **Medium:** oil on Masonite

Title: Chief Ohiyesa Communing with the Great Spirit

**Date:** 1926

Primary Maker: Eugenie F.

Shonnard

Medium: mahogany

Title: Dark and Lavender Leaves