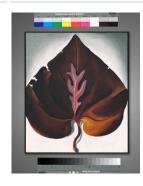

**Primary Maker:** Esquípula Romero de Romero **Medium:** oil on Masonite

Title: Chief Ohiyesa Communing with the Great Spirit

**Date:** 1926

Primary Maker: Eugenie F.

Shonnard

Medium: mahogany

Title: Dark and Lavender Leaves

**Date:** 1931

Primary Maker: Georgia

O'Keeffe

Medium: oil on canvas

Title: Divine Lamb and Taos Blue Sky

Date: n.d.

**Primary Maker:** Rebecca Salsbury (Strand) James **Medium:** Reverse painting

on glass