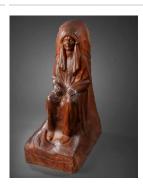

**Primary Maker:** Esquípula Romero de Romero **Medium:** oil on Masonite

Title: Chief Ohiyesa Communing with the Great Spirit

**Date:** 1926

Primary Maker: Eugenie F.

Shonnard

Medium: mahogany

Title: Dark and Lavender Leaves