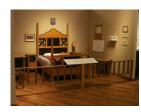

Date: circa 1940

Primary Maker: Unknown

Maker

Medium: Painted and

carved wood

Title: Alvarado Hotel Bridal Suite Bedroom Set (Headboard, Footboard, Rails & Slats)

Date: circa 1940

Primary Maker: Unknown