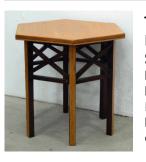

Title: Alvarado Hotel Bridal Suite Bedroom Set (Small Table) Date: circa 1940 Primary Maker: Unknown Maker Medium: Painted and carved wood

Title: Juanita's Taco Wagon Date: 2005 Primary Maker: Tim Prythero Medium: carved Basswood, cast resin, found objects, painted graphics, plaster, printed paper, wood