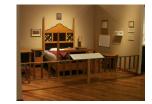

Title: Alvarado Hotel Bridal Suite Bedroom Set (Headboard, Footboard, Rails & Slats) Date: circa 1940 Primary Maker: Unknown Maker Medium: Painted and carved wood

Title: Alvarado Hotel Bridal Suite Bedroom Set (Mirror & Dresser) Date: circa 1940 Primary Maker: Unknown Maker Medium: Painted and carved wood