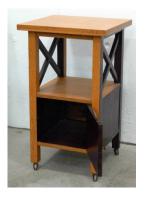

Title: Alvarado Hotel Bridal Suite Bedroom Set (Small Table) Date: circa 1940 Primary Maker: Unknown Maker Medium: Painted and carved wood

Title: Juanita's Taco Wagon Date: 2005 Primary Maker: Tim Prythero Medium: carved Basswood, cast resin, found objects, painted graphics, plaster, printed paper, wood