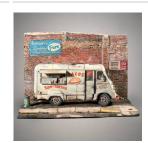

Title: Alvarado Hotel Bridal Suite Bedroom Set (Small Table) Date: circa 1940 Primary Maker: Unknown Maker Medium: Painted and carved wood

Title: Juanita's Taco Wagon Date: 2005 Primary Maker: Tim Prythero Medium: carved Basswood, cast resin, found objects, painted graphics, plaster, printed paper, wood