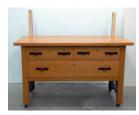

Title: Alvarado Hotel Bridal Suite Bedroom Set (Headboard, Footboard, Rails & Slats) Date: circa 1940 Primary Maker: Unknown Maker Medium: Painted and carved wood

Title: Alvarado Hotel Bridal Suite Bedroom Set (Mirror & Dresser) Date: circa 1940 Primary Maker: Unknown Maker Medium: Painted and carved wood