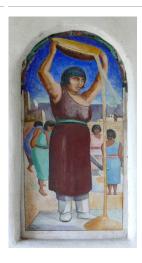

Medium: fresco

Title: The Voice of the Water (The Spring Flute Ceremony)
Date: May 28 - August 28,

1934

Primary Maker: Will Shuster Medium: fresco

Title: Winnowing Wheat Date: 1934

Primary Maker: Will Shuster