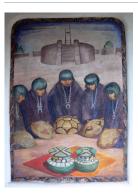

Title: The Voice of the Earth (The Basket Dance)

Date: May 28 - August 8,

1934

Primary Maker: Will Shuster

Medium: fresco

Title: The Voice of the Sky (The Eagle Dance)

Date: September 14 - October 12, 1943

Primary Maker: Will Shuster