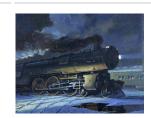

## **Basic Report**

Title: Chili Line Sunset (Colorado) Date: n.d. Primary Maker: Otto Kuhler

Title: From Ruts to Rails Date: n.d. Primary Maker: Otto Kuhler Medium: oil on canvas

Title: The Panting Brute Date: n.d. Primary Maker: Otto Kuhler Medium: Oil on canvas