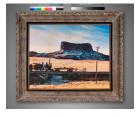

## **Basic Report**

Title: Chili Line Sunset (Colorado) Date: n.d. Primary Maker: Otto Kuhler

Title: From Ruts to Rails Date: n.d. Primary Maker: Otto Kuhler Medium: oil on canvas

Title: The Panting Brute Date: n.d. Primary Maker: Otto Kuhler Medium: Oil on canvas