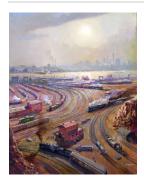

Title: Work Train at Wagonmound Date: n.d. Primary Maker: Otto Kuhler Medium: oil on canvas