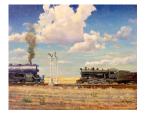

## **Basic Report**

Title: Chili Line Sunset (Colorado) Date: n.d. Primary Maker: Otto Kuhler

Title: From Ruts to Rails Date: n.d. Primary Maker: Otto Kuhler Medium: oil on canvas

Title: The Panting Brute Date: n.d. Primary Maker: Otto Kuhler Medium: Oil on canvas