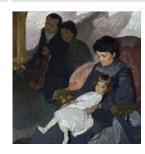

board

Title: Portrait of the Artist and Family Date: 1913 Primary Maker: Ernest L. Blumenschein

Title: Taos Indian
Date: n.d.
Primary Maker: Ernest L.
Blumenschein

Medium: oil on canvas

Title: Teepee in Landscape Date: circa 1900 Primary Maker: Ernest L. Blumenschein Medium: gouache on cardboard