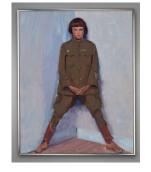

board

Title: Portrait of the Artist and Family Date: 1913 Primary Maker: Ernest L. Blumenschein

Title: Taos Indian
Date: n.d.
Primary Maker: Ernest L.
Blumenschein

Medium: oil on canvas

Title: Teepee in Landscape Date: circa 1900 Primary Maker: Ernest L. Blumenschein Medium: gouache on cardboard