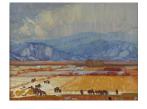

## **Basic Report**

Title: Dance at Taos
Date: 1923
Primary Maker: Ernest L.
Blumenschein
Medium: oil on canvas

Title: Mary Greene
Blumenschein
Date: circa 1906
Primary Maker: Ernest L.
Blumenschein
Medium: Oil on canvas