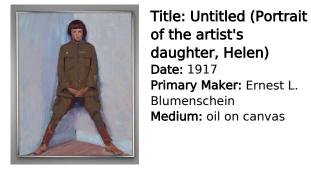

**Board** 

of the artist's daughter, Helen) **Date:** 1917 Primary Maker: Ernest L. Blumenschein Medium: oil on canvas

Title: Untitled (study for Evening at Pueblo at Taos)

Date: circa 1913

**Primary Maker:** Ernest L. Blumenschein