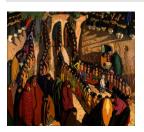

## Basic Report

Title: Dance at Taos **Date:** 1923 Primary Maker: Ernest L. Blumenschein Medium: oil on canvas

Title: Mary Greene Blumenschein Date: circa 1906 Primary Maker: Ernest L. Blumenschein Medium: Oil on canvas board