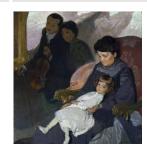

Title: Portrait of the **Artist and Family Date:** 1913 Primary Maker: Ernest L. Blumenschein

Title: Taos Indian Date: n.d. **Primary Maker:** Ernest L. Blumenschein

Medium: oil on canvas

Title: Teepee in Landscape Date: circa 1900 Primary Maker: Ernest L. Blumenschein Medium: gouache on cardboard