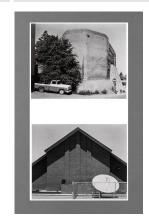

**Date:** 1983

Primary Maker: Richard

Wilder

**Medium:** gelatin silver print, gold toned

Title: 401 Old Santa Fe Trail (Rear of San Miguel Mission)

**Date:** 1982

Primary Maker: Richard

Wilder

**Medium:** gelatin silver print, gold toned

Title: 410 Rodeo Road (Rear of Church of Jesus Christ of Latter Day Saints

**Day Saints Date:** 1983

Primary Maker: Richard

Wilder

**Medium:** gelatin silver print, gold toned