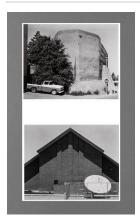

**Medium:** gelatin silver print, gold toned

Title: 410 Rodeo Road (Rear of Church of Jesus Christ of Latter Day Saints

**Day Saints Date:** 1983

Primary Maker: Richard

Wilder

**Medium:** gelatin silver print, gold toned