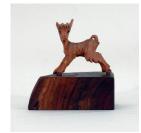

Primary Maker: Gustave

Baumann

Medium: basswood with

walnut base

Title: Bavarian Kid, Munich **Date:** 1957

Primary Maker: Gustave

Baumann

Medium: basswood with