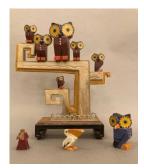

walnut base

Title: Fawn **Date:** 1926

Primary Maker: Gladys

Caldwell Fisher **Medium:** ceramic

Title: Owl Painted **Wood Sculpture** 

**Date:** c. 1950

Primary Maker: Gustave

Baumann

Medium: Hand painted

wood

Title: Toucan Painted **Wood Sculpture** 

Date: n/a

Primary Maker: Gustave

Baumann

Medium: Hand painted

wood