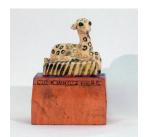

walnut base

Title: Fawn **Date:** 1926

Primary Maker: Gladys

Caldwell Fisher **Medium:** ceramic

Title: Owl Painted **Wood Sculpture** 

**Date:** c. 1950

Primary Maker: Gustave

Baumann