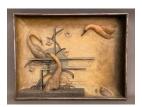

## Basic Report

Title: The Aviary **Date:** 1962

Primary Maker: Gustave

Baumann

Medium: Casein on montage- framed

sculptural piece made from

carved guards.

Title: Bavarian Burro, Munich **Date:** 1957