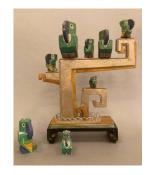

walnut base

Title: Fawn **Date:** 1926

Primary Maker: Gladys

Caldwell Fisher **Medium:** ceramic

Title: Owl Painted **Wood Sculpture** 

**Date:** c. 1950

Primary Maker: Gustave

Baumann

Medium: Hand painted

wood

Title: Toucan Painted **Wood Sculpture** 

Date: n/a

Primary Maker: Gustave

Baumann

Medium: Hand painted

wood