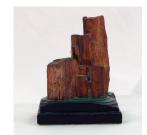

Primary Maker: Gustave

Baumann

Medium: petrified wood on

wooden base

Title: Untitled

Date: n.d.

Primary Maker: Gustave

Baumann

Medium: petrified wood on

wooden base

Title: Untitled Date: n.d.

Primary Maker: Gustave

Baumann

**Medium:** petrified wood on wooden base