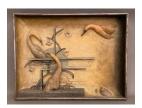

## Basic Report

Title: The Aviary **Date:** 1962

Primary Maker: Gustave

Baumann

Medium: Casein on montage- framed

sculptural piece made from

carved guards.

Title: Bavarian Burro, Munich