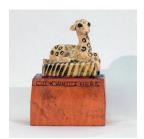

wood

Title: Untitled **Date:** 1959

Primary Maker: Gustave

Baumann

**Medium:** driftwood with

cedar base

Title: Untitled

Date: n.d.

Primary Maker: Gustave

Baumann

Medium: petrified wood on

wooden base

Title: Untitled

Date: n.d.

Primary Maker: Gustave

Baumann

Medium: petrified wood on

wooden base

Title: Untitled Date: n.d.

Primary Maker: Gustave

Baumann

**Medium:** petrified wood on wooden base