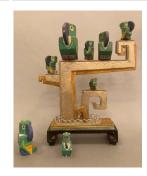

Medium: basswood with

walnut base

Title: Fawn **Date:** 1926

Primary Maker: Gladys

Caldwell Fisher **Medium:** ceramic

Title: Owl Painted **Wood Sculpture** 

**Date:** c. 1950

Primary Maker: Gustave

Baumann

Medium: Hand painted

wood

Title: Toucan Painted **Wood Sculpture** 

Date: n/a

Primary Maker: Gustave

Baumann

Medium: Hand painted