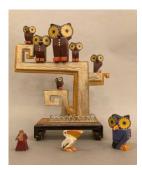

Medium: basswood with

walnut base

Title: Fawn **Date:** 1926

Primary Maker: Gladys

Caldwell Fisher **Medium:** ceramic

Title: Owl Painted **Wood Sculpture** 

**Date:** c. 1950

Primary Maker: Gustave

Baumann

Medium: Hand painted

wood

Title: Toucan Painted **Wood Sculpture** 

Date: n/a

Primary Maker: Gustave

Baumann

Medium: Hand painted