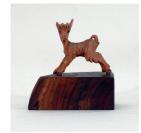

**Date:** 1957

Primary Maker: Gustave

Baumann

Medium: basswood with

walnut base

Title: Bavarian Kid, Munich **Date:** 1957

Primary Maker: Gustave

Baumann

Medium: basswood with

walnut base

Title: Fawn **Date:** 1926

Primary Maker: Gladys

Caldwell Fisher **Medium:** ceramic

Title: Owl Painted **Wood Sculpture** 

**Date:** c. 1950

Primary Maker: Gustave