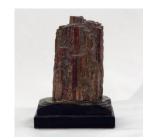

Primary Maker: Gustave

Baumann

Medium: petrified wood on

wooden base

Title: Untitled

Date: n.d.

Primary Maker: Gustave

Baumann

Medium: petrified wood on

wooden base

Title: Untitled Date: n.d.

Primary Maker: Gustave

Baumann

**Medium:** petrified wood on wooden base