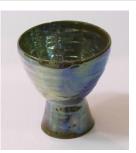

Title: Footed Bowl with Faces Date: n.d. Primary Maker: Beatrice Wood Medium: glazed earthenware

Title: Goblets Date: n.d. Primary Maker: Beatrice Wood Medium: glazed earthenware

Title: Gold Crater Lustre Footed Bowl Date: n.d.