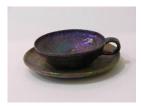

Title: Copper Red Teapot Date: n.d. Primary Maker: Beatrice Wood Medium: glazed earthenware

Title: Crater Lustre Bowl with Figures Date: n.d. Primary Maker: Beatrice Wood Medium: glazed earthenware

Title: Cup and Saucer Date: n.d. Primary Maker: Beatrice Wood Medium: glazed earthenware